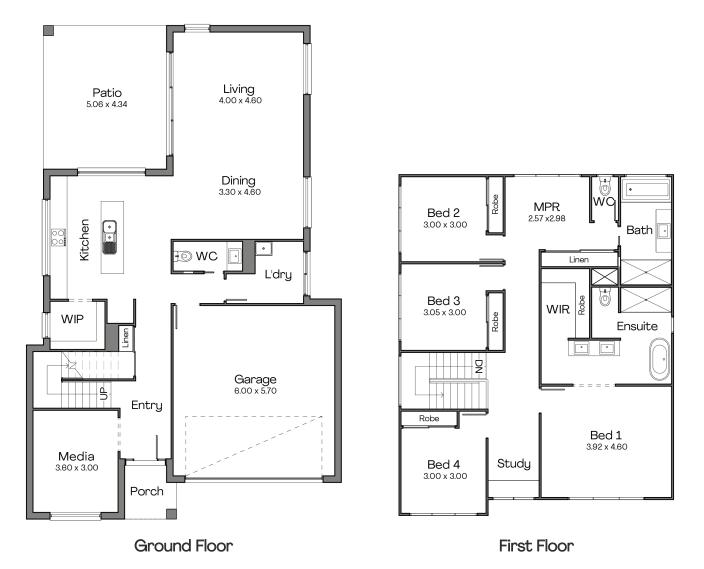

pasti omes

| AREAS     |           |
|-----------|-----------|
| GF Living | 105.54 m2 |
| Garage    | 37.33 m2  |
| Porch     | 3.25 m2   |
| Patio     | 21.96 m2  |
| 1F Living | 112.50 m2 |
| TOTAL     | 280.58 m2 |

SIZE

| Ground Floor    |         |
|-----------------|---------|
| Length<br>Width | 17.38 m |
| Width           | 11.10 m |
|                 |         |

First FloorLength12 mWidth9.68 m

For more information contact 1300 307 004 or visit coastlifehomes.com.au