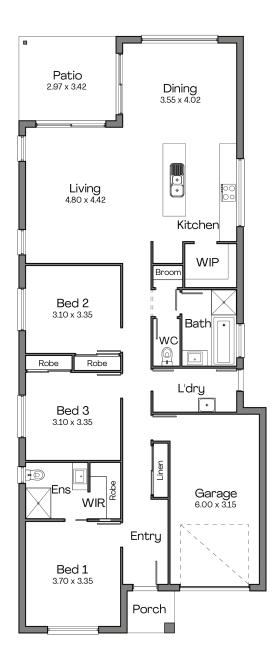

| AREAS<br>Living<br>Garage<br>Porch<br>Patio<br>TOTAL | 133.77 m2<br>21.24 m2<br>2.47 m2<br>10.16 m2<br><b>167.64 m2</b> |
|------------------------------------------------------|------------------------------------------------------------------|
| SIZE<br>Length                                       | 21 O2 m                                                          |

Length Width 21.02 m 8.70 m

For more information contact 1300 307 004 or visit coastlifehomes.com.au

Photography, illustrations, room sizes and floor plans shown in the brochure are to be used as a guide only. Lot widths are based on the standard facade and may vary depending on the facade chosen, state guidelines and council requirements. Please refer to your building contract and final working drawings for actual room sizes and inclusions. Coast Life Homes reserves the right to make alterations without notice. All plans are protected by copyright, no part may be used, reproduced or copied by any means or in any form without prior permission of Coast Life Homes.