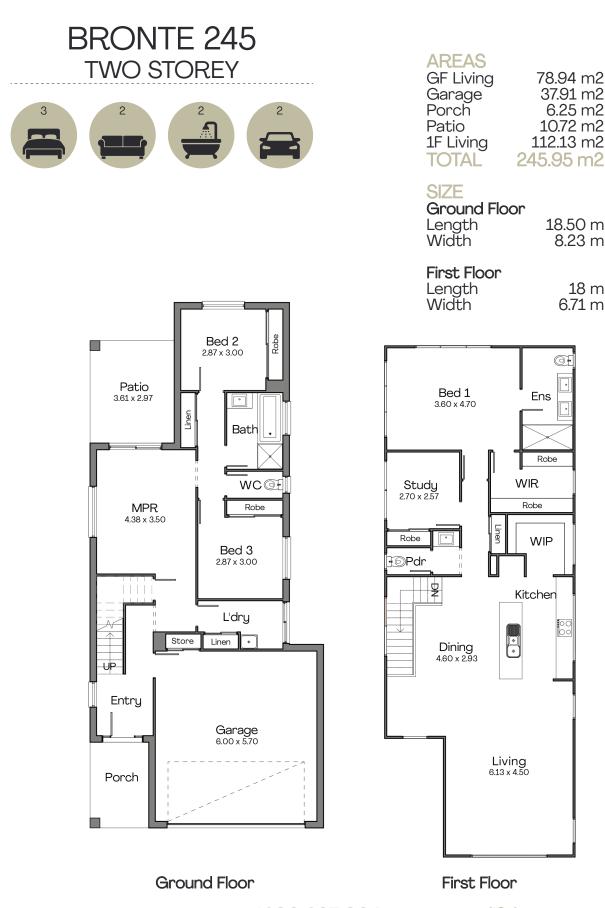

past omes



For more information contact 1300 307 004 or visit coastlifehomes.com.au

Photography, illustrations, room sizes and floor plans shown in the brochure are to be used as a guide only. Lot widths are based on the standard facade and may vary depending on the facade chosen, state guidelines and council requirements. Please refer to your building contract and final working drawings for actual room sizes and inclusions. Coast Life Homes reserves the right to make alterations without notice. All plans are protected by copyright, no part may be used, reproduced or copied by any means or in any form without prior permission of Coast Life Homes.