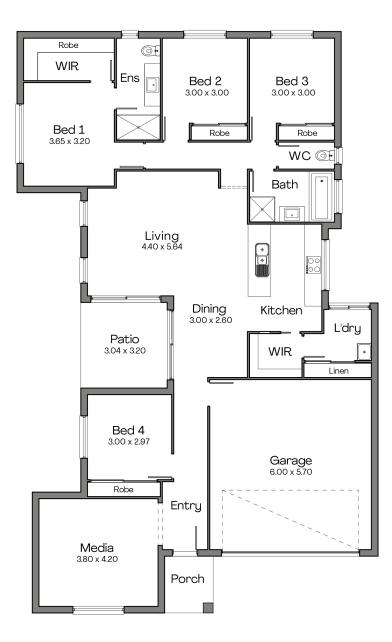

| AREAS<br>Living<br>Garage<br>Porch<br>Patio<br>TOTAL | 159.91 m2<br>36.94 m2<br>3.44 m2<br>9.18 m2<br><b>209.48 m2</b> |
|------------------------------------------------------|-----------------------------------------------------------------|
| SIZE<br>Length                                       | 20.50 m                                                         |