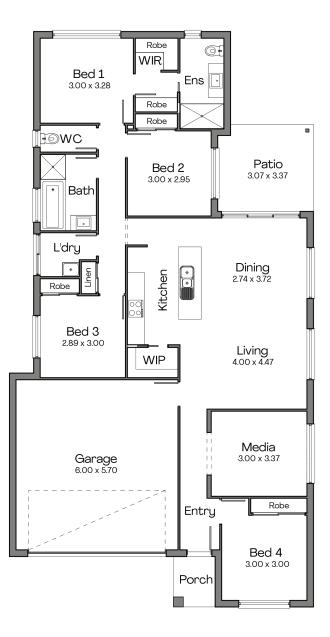

| AREAS<br>Living<br>Garage<br>Porch<br>Patio<br>TOTAL | 136.88 m2<br>37.14 m2<br>2.62 m2<br>10.30 m2<br><b>186.94 m2</b> |
|------------------------------------------------------|------------------------------------------------------------------|
| SIZE<br>Length                                       | 20.28 m                                                          |

| Lengun | 20.20111 |
|--------|----------|
| Width  | 10.70 m  |

For more information contact 1300 307 004 or visit coastlifehomes.com.au

Photography, illustrations, room sizes and floor plans shown in the brochure are to be used as a guide only. Lot widths are based on the standard facade and may vary depending on the facade chosen, state guidelines and council requirements. Please refer to your building contract and final working drawings for actual room sizes and inclusions. Coast Life Homes reserves the right to make alterations without notice. All plans are protected by copyright, no part may be used, reproduced or copied by any means or in any form without prior permission of Coast Life Homes.